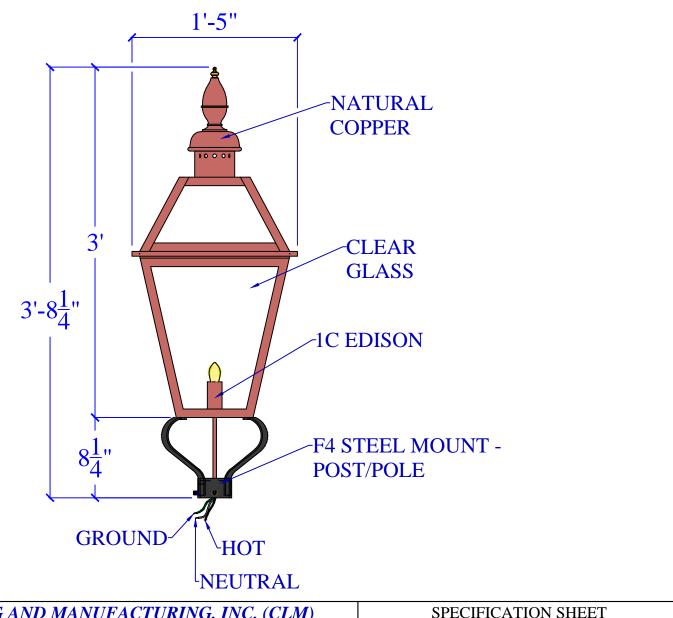

| LIGHT:   | ST-200 - 1C - F4-S (POST) | DATE: | APP.BY: | J.D. |
|----------|---------------------------|-------|---------|------|
| BRACKET: | F4-S (POST) - H36" W17"   |       | REV.    |      |

COPYRIGHT 1994 TO CURRENT YEAR, CHARLESTON LIGHTING & MANUFACTURING, INC. (CLM).